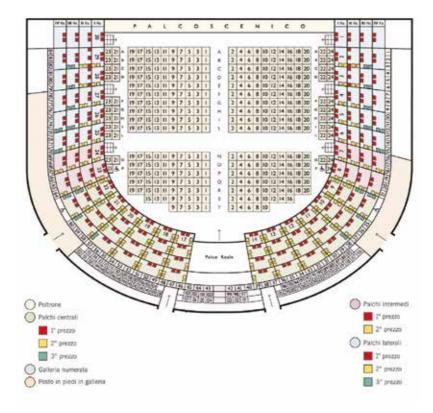

sibility) Off-Centre Box 1° price Off-Centre Box 2° price Side Box 1° price Side Box 2° price Side Box 2° price Side Box 3° price (no visibility) Gallery - Numbered Gallery - Standing    | Full price                                                                                  | Under30                                                                     |

Fuoco di gioiaFull PriceStall€ 90,00Central Box€ 70,00Side Box€ 60,00Gallery – Numbered€ 25,00Gallery – Standing€ 10,00

 Verdi sacro
 Full Price
 Under30

 Stall
 € 30,00
 € 15,00

Miller di padre in figlia/

Letteralmente Verdi Full Price Under30, Over60 Società dei Concerti

Stall € 25,00 € 20,00 € 15,00

Barezzi Road Full Price Stall € 20,00

 Nabuccolo
 Full Price
 Under 15

 Stall
 € 12,00
 € 8,00

## TEATRO REGIO SEATING PLAN



## TEATRO REGIO DI PARMA BOX OFFICE

Strada Giuseppe Garibaldi, 16/A 43121 Parma Tel. +39 0521 203999 - biglietteria@teatroregioparma.it

### **OPENING HOURS**

### From Tuesday to Saturday

11am to 1pm, and 5pm to 7pm and 90 minutes prior to the performance. In circumstances where the performance falls on a day of closure, the box office is open 90 minutes prior to the performance. Closed on Sundays, Mondays, and public holidays.

### **During July**

### From Monday to Friday

11am to 1pm, and 5pm to 7pm and 90 minutes prior to the performance.

In circumstances where the performance falls on a day of closure, the box office is open 90 minutes prior to the performance.

#### **PAYMENTS**

Payments at the Teatro Regio di Parma can be made in cash (Euro), with a non-transferable cheque p