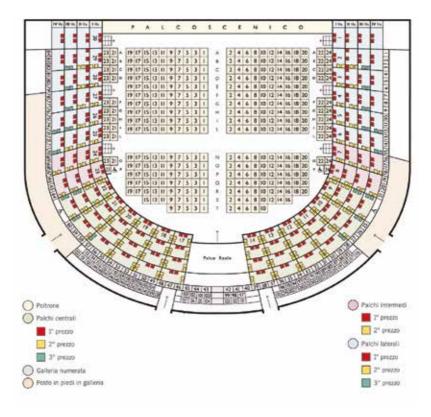

i<br>Stall                                                                                                                                                                                                                               | <b>Full price</b><br>€ 30,00                                                                                                                                                                                                                                                                                                           | Under30<br>Over 60<br>€ 25,00                                                                                                                            | S.T. Holders<br>Soc. Conc. Students<br>€ 20,00 € 15,00 |

# PIANTA TEATRO REGIO



## TEATRO REGIO DI PARMA BOX OFFICE

Strada Giuseppe Garibaldi, 16/A 43121 Parma Tel. +39 0521 203999 biglietteria@teatroregioparma.it groups@teatroregioparma.it

#### **OPENING HOURS**

#### From Tuesday to Saturday

11am to 1pm, and 5pm to 7pm and 90 minutes prior to the performance.

In circumstances where the performance falls on a day of closure, the box office is open 90 minutes prior to the performance.

Closed on Sundays, Mondays, and public holidays.

#### PAYMENTS

Payments at the Teatro Regio di Parma can be made in cash (Euro), with a non-transferable cheque payable to 'Fondazione Teatro Regio di Parma', with PagoBancomat, and with the following credit cards: Visa, Cartasi, Diners, Mastercard, American Express.

## TEATRO REGIO DI PARMA BOX OFFICE ONLINE

Tickets for performa