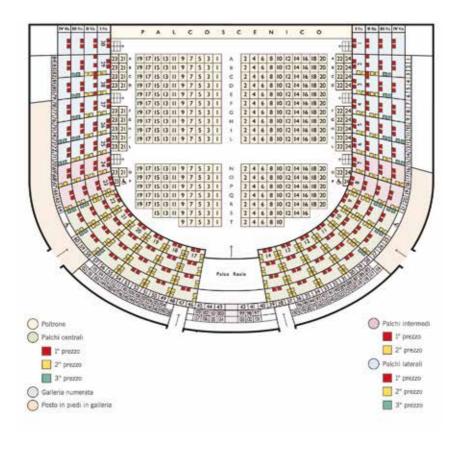

# TICKETS

| Macbeth, Messa da Requiem<br>Ernani, Valerij Gergiev<br>Stall - I sector<br>Stall - II sector | Fu<br>€    | II price<br>110,00<br>55,00 | S.T.<br>€<br>€        | holder*/Under 30<br>99,00<br>49,50 |
|-----------------------------------------------------------------------------------------------|------------|-----------------------------|-----------------------|------------------------------------|
| Gala Verdiano                                                                                 | Full price |                             | S.T. holder*/Under 30 |                                    |
| Stall                                                                                         | €          | 75,00                       | €                     | 67,50                              |
| Central Box                                                                                   | €          | 70,00                       | €                     | 63,00                              |
| Off-Centre Box                                                                                | €          | 65,00                       | €                     | 58,50                              |
| Side Box                                                                                      | _          |                             | _                     | F 4 0 0                            |
| Side box                                                                                      | €          | 60,00                       | €                     | 54,00                              |

| Quartetto Prometeo | Full price |       | S.T. holder*/Under 30 |       |  |
|--------------------|------------|-------|-----------------------|-------|--|
| Stall              | €          | 30,00 | €                     | 27,00 |  |
| Central Box        | €          | 25,00 | €                     | 22,50 |  |
| Off-Centre Box     | €          | 20,00 | €                     | 18,00 |  |
| Side Box           | €          | 15,00 | €                     | 13,50 |  |
| Gallery            | €          | 10,00 | €                     | 8,00  |  |

| Fuoco di gioia    | Full price |       |  |
|-------------------|------------|-------|--|
| Stall - I sector  | €          | 60,00 |  |
| Stall - Il sector | €          | 30,00 |  |

<sup>\*</sup> Season Ticket holder